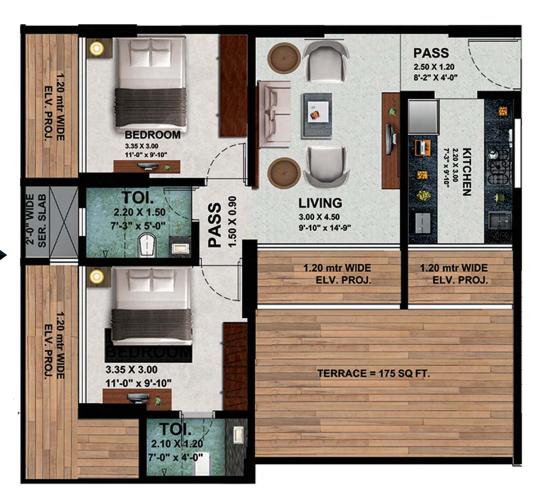

ing to all the windows & doors
- Internal wall with gypsum finished & plastic paint
- Elegant main door & solid core internal flush door
- Concealed copper wiring and adequate electric points
- Concealed plumbing with high quality CP fittings
- Designer glazed tiles in all toilets with anti skid flooring
- Dry balcony with provision for washing machine
- All Flats Designed for Maximum Natural Light & Ventilation

#### EXTERNAL AMENITIES

- -Jogging Track And Pathway
- -Peaceful Ganesh Temple
- -CCTV Monitoring
- -Firefighting Facility
- -Grand Entrance Lobby
- -2 High Speed Elevators
- -Ample Car Parking / Stack Parking
- -Senior Citizen Sit Out
- -Power Backup for Common Area
- -24 X 7 Security

Designer lobby











✓ BHK
 ✓ UNIT WITH
 TERRACE (A)

### 2 BHK UNIT WITH > TERRACE (B)













# Home is Not a Place...

It's a Feeling.



#### 🛾 Anjurphata, Bhiwandi - Vasai Road



#### **CENTRALLY LOCATED BETWEEN 5 MAJOR CITIES.**

Bhiwandi Road Rly Stn - 6 min

Kalyan - 25 Min

Thane - 30 Min

Vasai - 30 Min

Praposed Dombivali-Mankoli Bridge - 32 Min

#### THE IDEAL DESTINATION FOR EVERYTHING

Upcoming AnjurPhata Metro Station - 5 min

Mumbai- Nashik Highway - 16 Min

5 Multi-Specialty Hospitals - 05 Min

6 ATMs of all Leading Banks - 05 min

Polymath English Highschool - 02 Min

Reliance smart point - 05 Min











#### Site Address:

Shree Siddhivinayak, Survey No. 5, Bhiwandi Vasai Road, Near Oswal Park, Anjurphata, Bhiwandi-421302.

Corporate office Address:
Unit No.: 914, Lodha Business Park - II,
Kolshet Road, Thane (W)-400607.

#### **FOR BOOKING:**

981