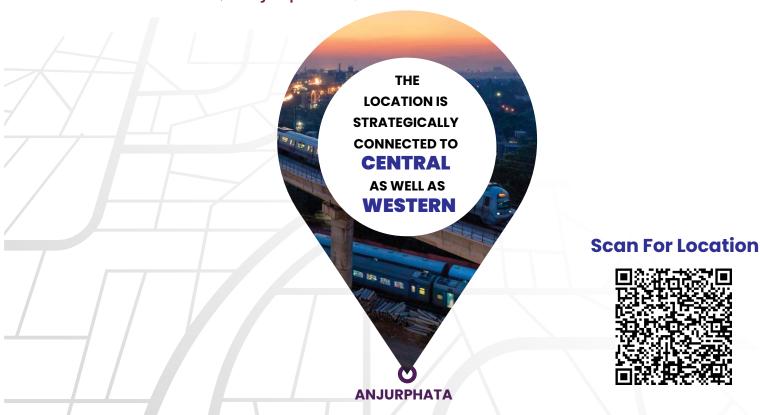

#### 🛾 Anjurphata, Bhiwandi - Vasai Road

#### **CENTRALLY LOCATED BETWEEN 5 MAJOR CITIES.**

Bhiwandi Road Rly Stn - 6 min

Kalyan - 25 Min

Thane - 30 Min

Vasai - 30 Min

Praposed Dombivali-Mankoli Bridge - 32 Min

#### THE IDEAL DESTINATION FOR EVERYTHING

Upcoming AnjurPhata Metro Station - 5 min

Mumbai- Nashik Highway - 16 Min

5 Multi-Specialty Hospitals - 05 Min

6 ATMs of all Leading Banks - 05 min

Polymath English Highschool - 02 Min