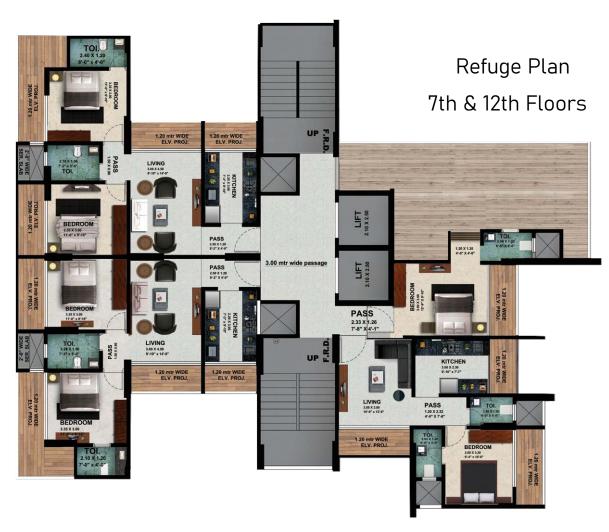

# Shree Siddhivinayak Anjurphata, Bhiwandi

Divine Residences for a Modern Lifestyle.

Shree Siddhi Vinayak is a Ground + 16 Storey Residential cum Commercial Tower with a Divine Residences for a Modern Lifestyle. Offering you 62 Luxurious Apartments with Configuration of 30 1BHKs and 32 2BHKs and Roof Top Luxurious Amenities.