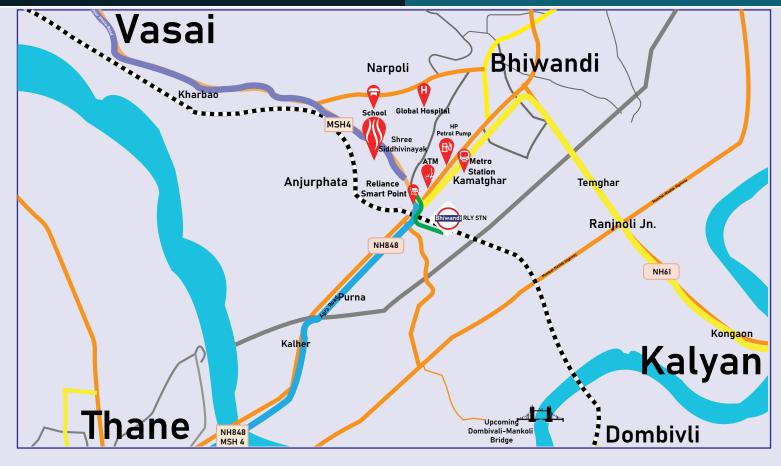

#### 🛾 Anjurphata, Bhiwandi - Vasai Road

#### **CENTRALLY LOCATED BETWEEN 5 MAJOR CITIES.**

Bhiwandi Road Rly Stn - 6 min

Kalyan - 25 Min

Thane - 30 Min

Vasai - 30 Min

Praposed Dombivali-Mankoli Bridge - 32 Min

#### THE IDEAL DESTINATION FOR EVERYTHING

Upcoming AnjurPhata Metro Station - 5 min

Mumbai- Nashik Highway - 16 Min

5 Multi-Specialty Hospitals - 05 Min

6 ATMs of all Leading Banks - 05 min

Polymath English Highschool - 02 Min

Reliance smart point - 05 Min