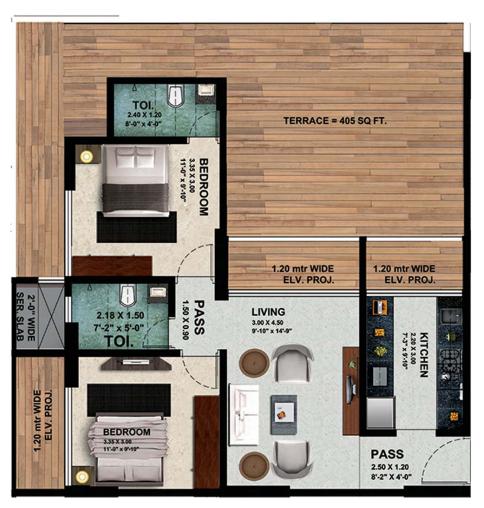

ows
- French windows in living room & bedrooms
- Marble / Granite framing to all the windows & doors
- Internal wall with gypsum finished & plastic paint
- Elegant main door & solid core internal flush door
- Concealed copper wiring and adequate electric points
- Concealed plumbing with high quality CP fittings
- Designer glazed tiles in all toilets with anti skid flooring
- Dry balcony with provision for washing machine
- All Flats Designed for Maximum Natural Light & Ventilation

#### EXTERNAL AMENITIES

- -Jogging Track And Pathway
- -Peaceful Ganesh Temple
- -CCTV Monitoring
- -Firefighting Facility
- -Grand Entrance Lobby
- -2 High Speed Elevators
- -Ample Car Parking / Stack Parking
- -Senior Citizen Sit Out
- -Power Backup for Common Area
- -24 X 7 Security

Designer lobby











✓ BHK
 ✓ UNIT WITH
 TERRACE (A)

### 2 BHK UNIT WITH > TERRACE (B)













# Home is Not a Place...

It's a Feeling.



#### 🛾 Anjurphata, Bhiwandi - Vasai Road



#### **CENTRALLY LOCATED BETWEEN 5 MAJOR CITIES.**

Bhiwandi Road Rly Stn - 6 min

Kalyan - 25 Min

Thane - 30 Min

Vasai - 30 Min

Praposed Dombivali-Mankoli Bridge - 32 Min

#### THE IDEAL DESTINATION FOR EVERYTHING

Upcoming AnjurPhata Metro Station - 5 min

Mumbai- Nashik Highway - 16 Min

5 Multi-Specialty Hospitals - 05 Min

6 ATMs of all Leading Banks - 05 min

Polymath English Highschool - 02 Min

Reliance smart point - 05 Min











#### Site Address:

Shree Siddhivinayak, Survey No. 5, Bhiwandi Vasai Road, Near Oswal Park, Anjurphata, Bhiwandi-421302.

Corporate office Address:
Unit No.: 914, Lodha Business