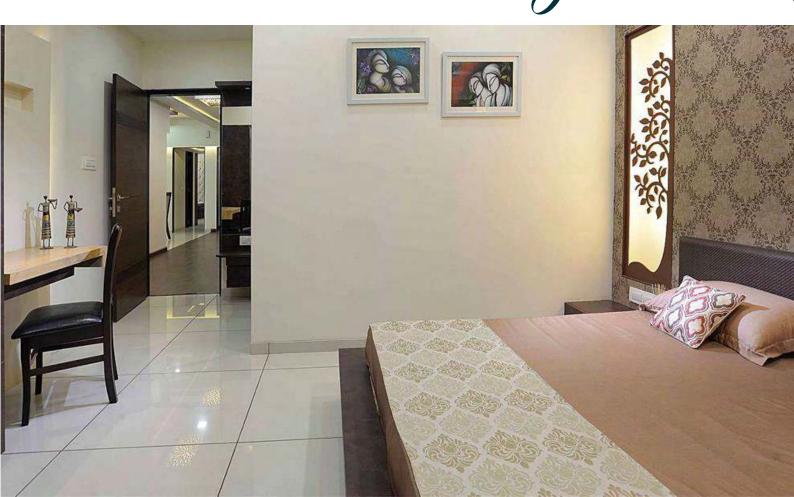

## APARTMENT SPECIFICATIONS

- High grade vitrified tile flooring in the entire flat
- Vitrified, glazed tile dado up to 2ft height above platform in kitchen
- Granite kitchen platform with stainless steel sink
- Powder coated aluminium sliding windows
- French windows in living room & bedrooms
- Marble / Granite framing to all the windows & doors
- Internal wall with gypsum finished & plastic paint
- Elegant main door & solid core internal flush door
- Concealed copper wiring and adequate electric points
- Concealed plumbing with high quality CP fittings
- Designer glazed tiles in all toilets with anti skid flooring
- Dry balcony with provision for washing machine
- All Flats Designed for Maximum Natural Light & Ventilation