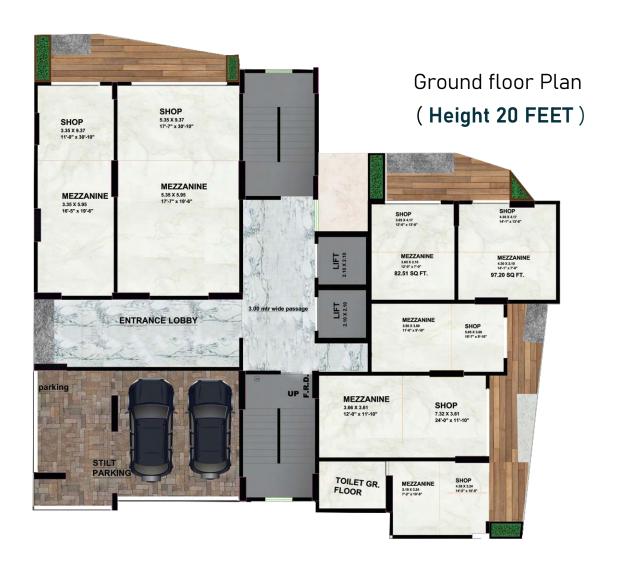

#### EXTERNAL AMENITIES

- -Jogging Track And Pathway
- -Peaceful Ganesh Temple
- -CCTV Monitoring
- -Firefighting Facility
- -Grand Entrance Lobby
- -2 High Speed Elevators
- -Ample Car Parking / Stack Parking
- -Senior Citizen Sit Out
- -Power Backup for Common Area
- -24 X 7 Security