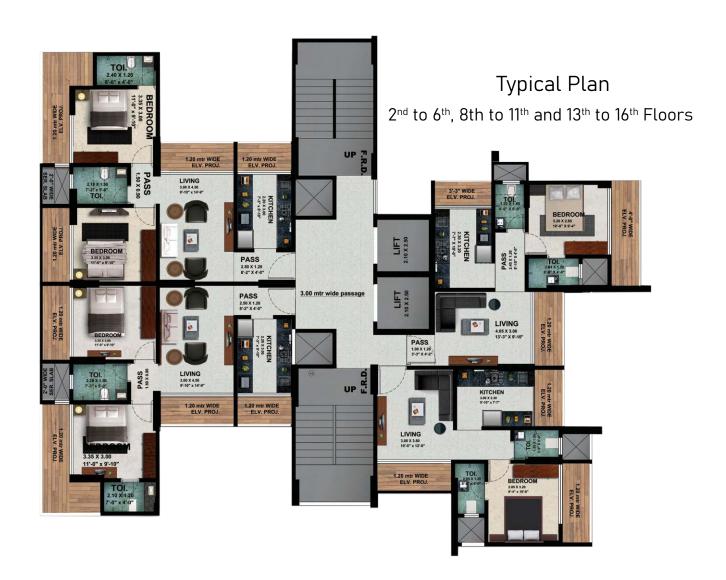

# Shree Siddhivinayak Anjurphata, Bhiwandi

Divine Residences for a Modern Lifestyle.

Shree Siddhi Vinayak is a Ground + 16 Storey Residential cum Commercial Tower with a Divine Residences for a Modern Lifestyle. Offering you 62 Luxurious Apartments with Configuration of 30 1BHKs and 32 2BHKs and Roof Top Luxurious Amenities.