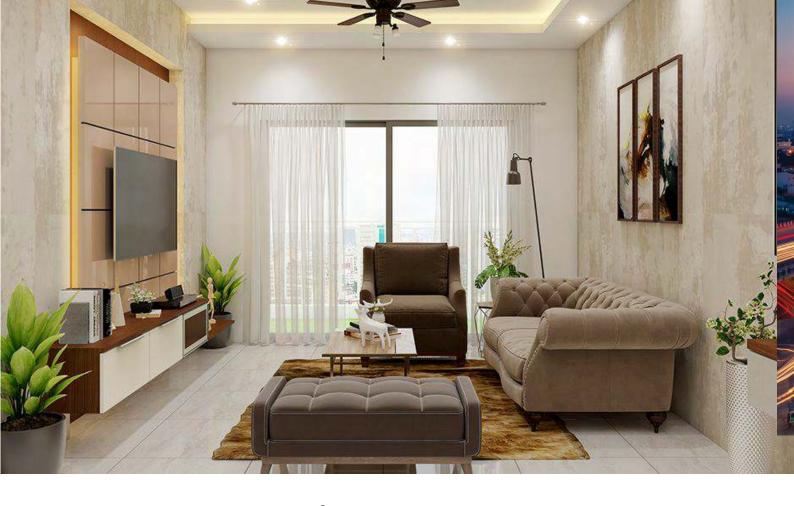

## APARTMENT SPECIFICATIONS

- High grade vitrified tile flooring in the entire flat
- Vitrified, glazed tile dado up to 2ft height above platform in kitchen
- Granite kitchen platform with stainless steel sink
- Powder coated aluminium sliding windows
- French windows in living room & bedrooms
- Marble / Granite framing to all the windows & doors
- Internal wall with gypsum finished & plastic paint
- Elegant main door & solid core internal flush door
- Concealed copper wiring and adequate electric points
- Concealed plumbing with high quality CP fittings
- Designer glazed tiles in all toilets with anti skid flooring
- Dry balcony with provision for washing machine
- All Flats Designed for Maximum Natural Light & Ventilation