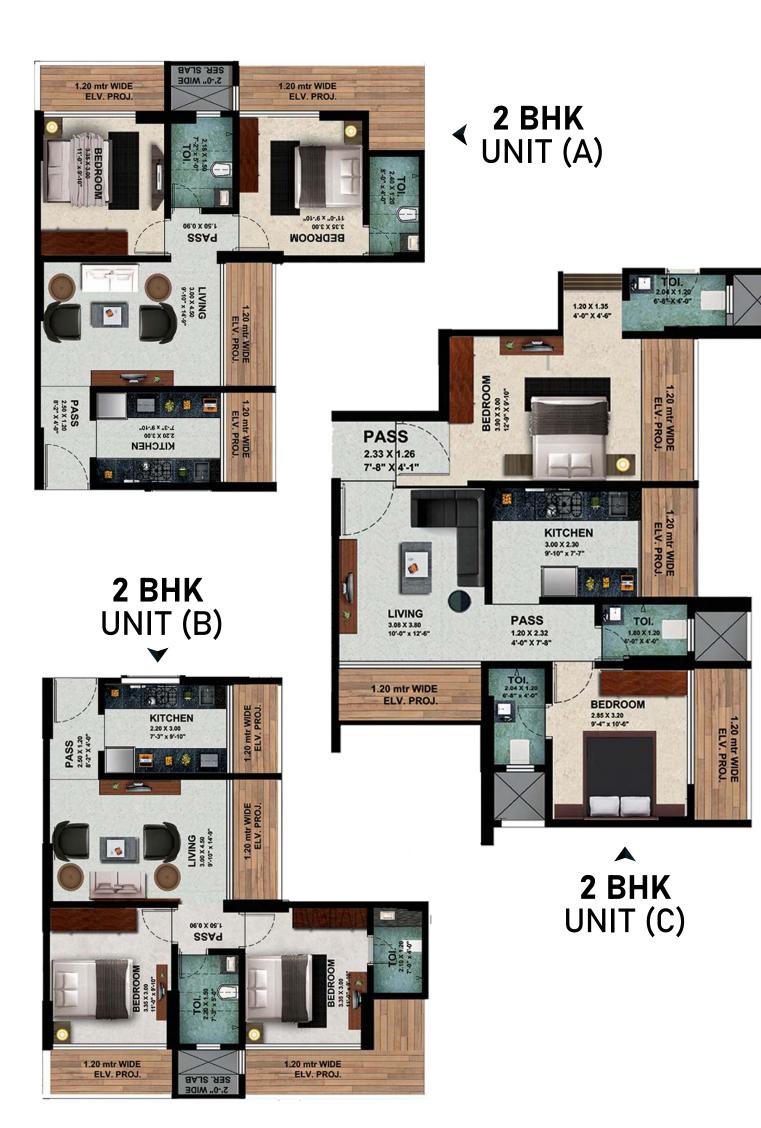

ndows
- French windows in living room & bedrooms
- Marble / Granite framing to all the windows & doors
- Internal wall with gypsum finished & plastic paint
- Elegant main door & solid core internal flush door
- Concealed copper wiring and adequate electric points
- Concealed plumbing with high quality CP fittings
- Designer glazed tiles in all toilets with anti skid flooring
- Dry balcony with provision for washing machine
- All Flats Designed for Maximum Natural Light & Ventilation

#### EXTERNAL AMENITIES

- -Jogging Track And Pathway
- -Peaceful Ganesh Temple
- -CCTV Monitoring
- -Firefighting Facility
- -Grand Entrance Lobby
- -2 High Speed Elevators
- -Ample Car Parking / Stack Parking
- -Senior Citizen Sit Out
- -Power Backup for Common Area
- -24 X 7 Security

Designer lobby











✓ BHK
 ✓ UNIT WITH
 TERRACE (A)

### 2 BHK UNIT WITH > TERRACE (B)













# Home is Not a Place...

It's a Feeling.



#### 🛾 Anjurphata, Bhiwandi - Vasai Road



#### **CENTRALLY LOCATED BETWEEN 5 MAJOR CITIES.**

Bhiwandi Road Rly Stn - 6 min

Kalyan - 25 Min

Thane - 30 Min

Vasai - 30 Min

Praposed Dombivali-Mankoli Bridge - 32 Min

#### THE IDEAL DESTINATION FOR EVERYTHING

Upcoming AnjurPhata Metro Station - 5 min

Mumbai- Nashik Highway - 16 Min

5 Multi-Specialty Hospitals - 05 Min

6 ATMs of all Leading Banks - 05 min

Polymath English Highschool - 02 Min

Reliance smart point - 05 Min











#### Site Address:

Shree Siddhivinayak, Survey No. 5, Bhiwandi Vasai Road, Near Oswal Park, Anjurphata, Bhiwandi-421302.

Corporate office Address:
Unit No.: 914, Lodha Busines