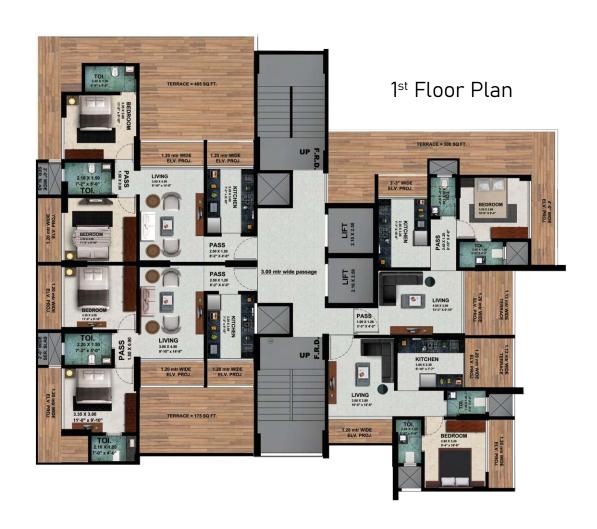

# Shree Siddhivinayak Anjurphata, Bhiwandi

Divine Residences for a Modern Lifestyle.

Shree Siddhi Vinayak is a Ground + 16 Storey Residential cum Commercial Tower with a Divine Residences for a Modern Lifestyle. Offering you 62 Luxurious Apartments with Configuration of 30 1BHKs and 32 2BHKs and Roof Top Luxurious Amenities.